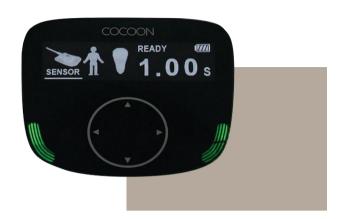

#### **Specifications**

Tube Voltage: 60 kV (fixed)
Tube Current: 2 mA (fixed)
Focal Spot: 0.8 mm
Target Angle: 20°

**Exposure:** 0.05 - 1.35 (0.01 increments)

Weight: 2.2 kg

**Detector:** Film/ Digital Sensor **Display:** 4.8" TFTLCD Screen

Display: 4.8" TFTLCD Screen

Memory: 16 Gb

Power Supply: (DC18.5~21 V)