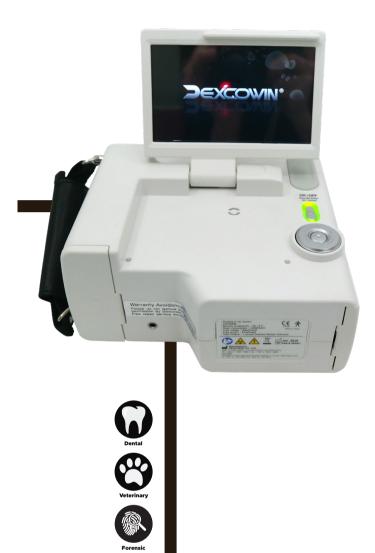

# iRayA6 (ADX6000)

#### **Specifications**

Tube Voltage: 50-80 kV
Tube Current: 1~5 mA
Focal Spot: 0.8 mm
Target Angle: 16°

**Exposure:** 0.05 - 1.35 (0.01 increments)

Weight: 3.6 kg

**Detector:** Flat panel sensor/Intra-oral Sensor/ Intra-oral camera

Display: 4.8" TFTLCD Screen

Memory: 16 Gb

Power Supply: (DC18.5~21 V)

#### **Product Features**

 $\textbf{Fields of use:} \ \, \textbf{Medical, Veterinary, Security, Industry, Military}$ 

**Battery:** Removable battery (Fixed battery for USA) **User interface:** Touch Screen & External buttons **Safe for Medical use:** FDA cleared- 510 K.