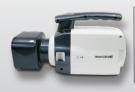

# iRayA6 (ADX6000)

#### **Specifications**

Tube Voltage: 50-80 kV
Tube Current: 1~5 mA
Focal Spot: 0.8 mm
Target Angle: 16°

**Exposure:** 0.05 - 1.35 (0.01 increments)

Weight: 3.6 kg

**Detector:** Flat panel sensor/Intra-oral Sensor/ Intra-oral camera

Display: 4.8" TFTLCD Screen

Memory: 16 Gb

Power Supply: (DC18.5~21 V)

#### **Product Features**

 $\textbf{Fields of use:} \ \, \textbf{Medical, Veterinary, Security, Industry, Military}$ 

**Battery:** Removable battery (Fixed battery for USA) **User interface:** Touch Screen & External buttons **Safe for Medical use:** FDA cleared- 510 K.

Extreme mobility All in one- x-ray, Detector, 4.8" image display and storage, Wireless data transfer, Instant X-ray image display on LCD screen, About 150 shots on one battery charge JPEG, BMP

format supporting