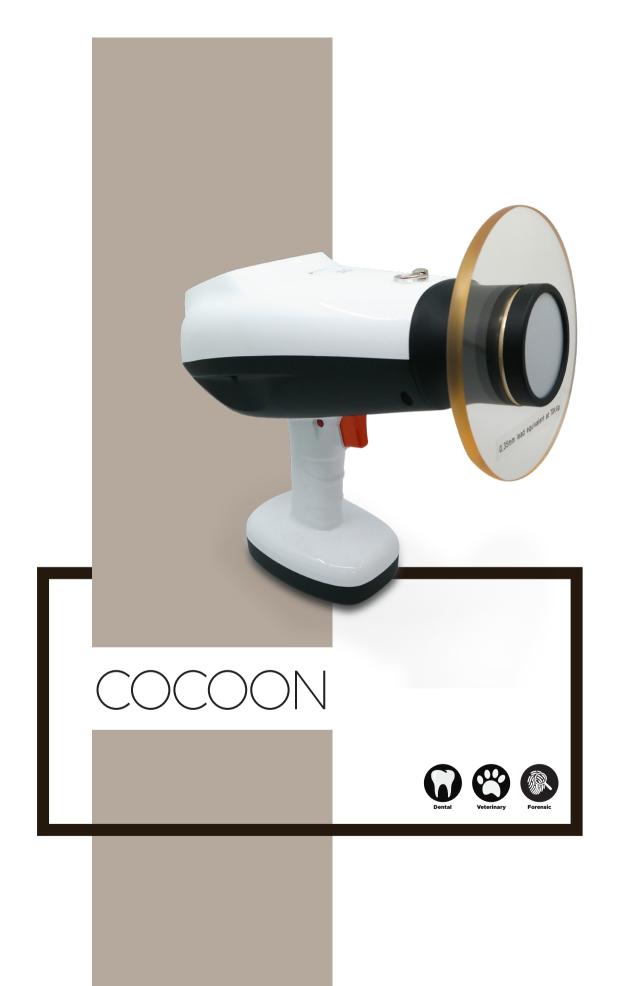

#### **Specifications**

Tube Voltage: 70 kV

Tube Current: 2mA (External Power) 1.7 mA (Internal Power)

Focal Spot: 0.4 mm Target Angle: 12.5°

Exposure: 0.05 - 1.0 sec (0.01 increments)

Weight: 2.17 kg

**Detector:** Film/ Digital Sensor/ PSP Plate **Power Supply:** Rechargeable Battery

#### **Product Features**

Fields of use: Dental, Veterinary, Forensic.

Battery: Removable battery (Fixed battery for USA)

**Convenient:** gun type trigger- the true one-hand x-ray shot, Cordless, extremely portable, Low radiation emission Patented voice guide instructions, Takes up to 500 shots per full battery charge, Advanced safety features, Care free power charging with

dual power

Charging method: battery or AC adapter

Additional protection: backscattered shield, Neck strap for

accident prevention and maximum comfort