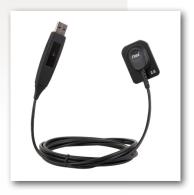

#### Standard Package:

Sensor(Rex Premium size 1.5/ size 2.0), Main body, 2 Batteries, User Manual CD, Certificate of Conformance, Charger Sets, Carrying Bag, Wifi Module.

#### **Specifications**

Scintillator Csl: TL with FPO
Active Area:
Size 1.5: 24.0 x 33.0 mm
Size 2.0: 26.0 x 36.0 mm
Active Pixels:

Size 1.5: 1,200 x 1,650px Size 2.0: 1,300 x 1,800px

Pixel Pitch: 20

Real Resolution : 18 lp/mm
A/D Conversion 12 bits
Interface Direct USB
Energy Range 50~100 k V
Cable Length : 3m (10feet)
Dimension(W x L x H):
Size 1.5:29.2x38.7x4.95 mm
Size 2.0:31.5x42.8x4.95 mm