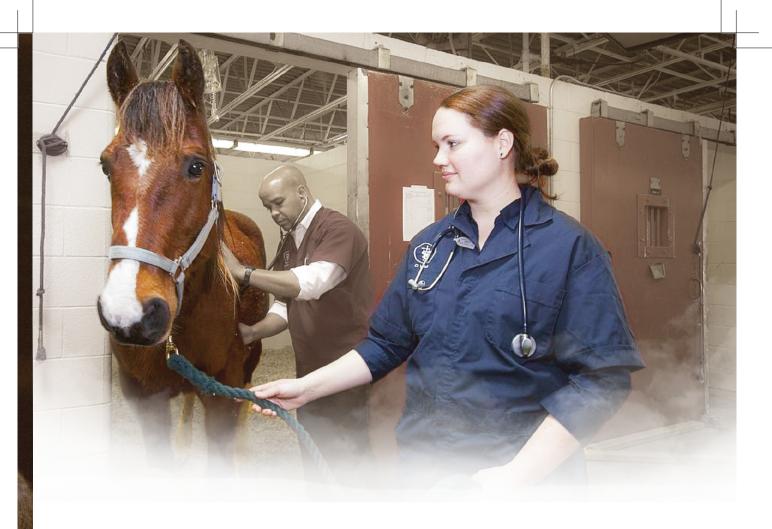

#### Fields of use:

Dental, Veterinary, Forensic

**Battery:** Removable battery (Fixed battery for USA)

Safety:

1/7 reduced radiation comparing to conventional x-ray machines

Portable: wireless, hand held, mobile

#### **Product Features**

Fields of use: Dental, Veterinary, Forensic.

**Battery:** Removable battery (Fixed battery for USA)

**Safety:** 1/7 reduced radiation comparing to conventional x-ray

machines

**Image Processing:** Brightness/ Contrast/ Invert/ Zoom/ Mirror Real time imaging Memory capacity 16 Gb, Wireless transmission of x-ray images to PC.

#### **Product Features**

Fields of use: Dental, Veterinary, Forensic.

Battery: Removable battery (Fixed battery for USA)

**Convenient:** gun type trigger- the true one-hand x-ray shot, Cordless, extremely portable, Low radiation emission Patented voice guide instructions, Takes up to 500 shots per full battery charge, Advanced safety features, Care free power charging with

#### **Product Features**

 $\textbf{Fields of use:} \ \, \textbf{Medical, Veterinary, Security, Industry, Military}$ 

**Battery:** Removable battery (Fixed battery for USA) **User interface:** Touch Screen & External buttons **Safe for Medical use:** FDA cleared- 510 K.

#### Fields of use:

Orthopedics, Podiatry, Emergency Room, Ambulance, Nursing home, Veterinary

**Battery:** Removable battery (Fixed battery for USA)
Can shot 200 times with fully charged battery
Adjustable power with the purpose of use and application