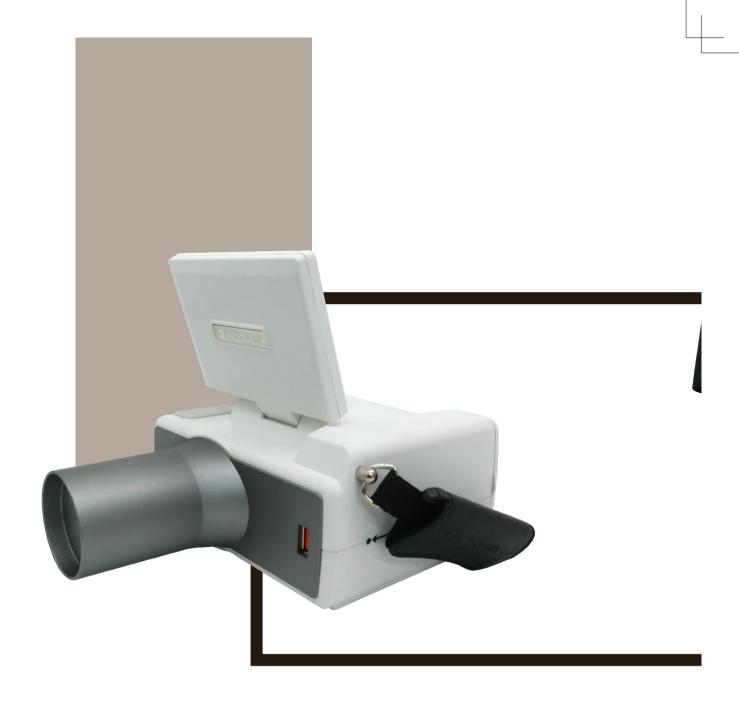

## iRayD4 (ADX4000)

#### **Specifications**

Tube Voltage: 60 kV (fixed)
Tube Current: 2 mA (fixed)
Focal Spot: 0.8 mm
Target Angle: 20°

**Exposure:** 0.05 - 1.35 (0.01 increments)

Weight: 2.2 kg

**Detector:** Film/ Digital Sensor **Display:** 4.8" TFTLCD Screen

Power Supply: Rechargeable Battery/ Wall Powered Outlet

(DC14.2~16.8 V)

#### **Product Features**

Fields of use: Dental, Veterinary, Forensic.

**Battery:** Removable battery (Fixed battery for USA)

**Safety:** 1/7 reduced radiation comparing to conventional x-ray

machines

**Image Processing:** Brightness/ Contrast/ Invert/ Zoom/ Mirror Real time imaging Memory capacity 16 Gb, Wireless transmission of x-ray images to PC.