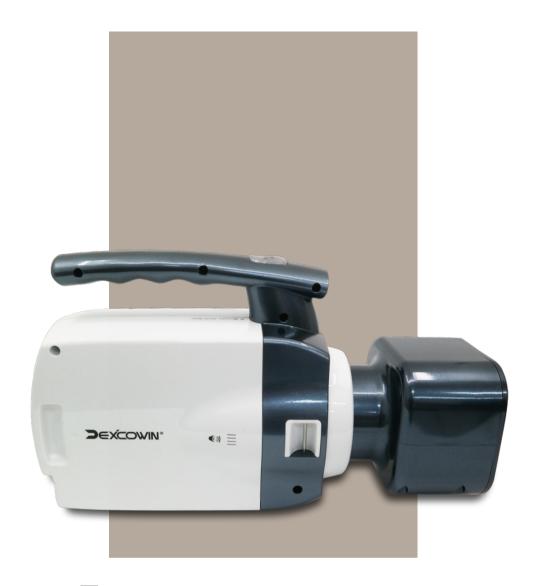

# iRayA6 (ADX6000)

#### **Product Features**

 $\textbf{Fields of use:} \ \, \textbf{Medical, Veterinary, Security, Industry, Military}$ 

**Battery:** Removable battery (Fixed battery for USA) **User interface:** Touch Screen & External buttons **Safe for Medical use:** FDA cleared- 510 K.

Extreme mobility All in one- x-ray, Detector, 4.8" image display and storage, Wireless data transfer, Instant X-ray image display on LCD screen, About 150 shots on one battery charge JPEG, BMP

format supporting