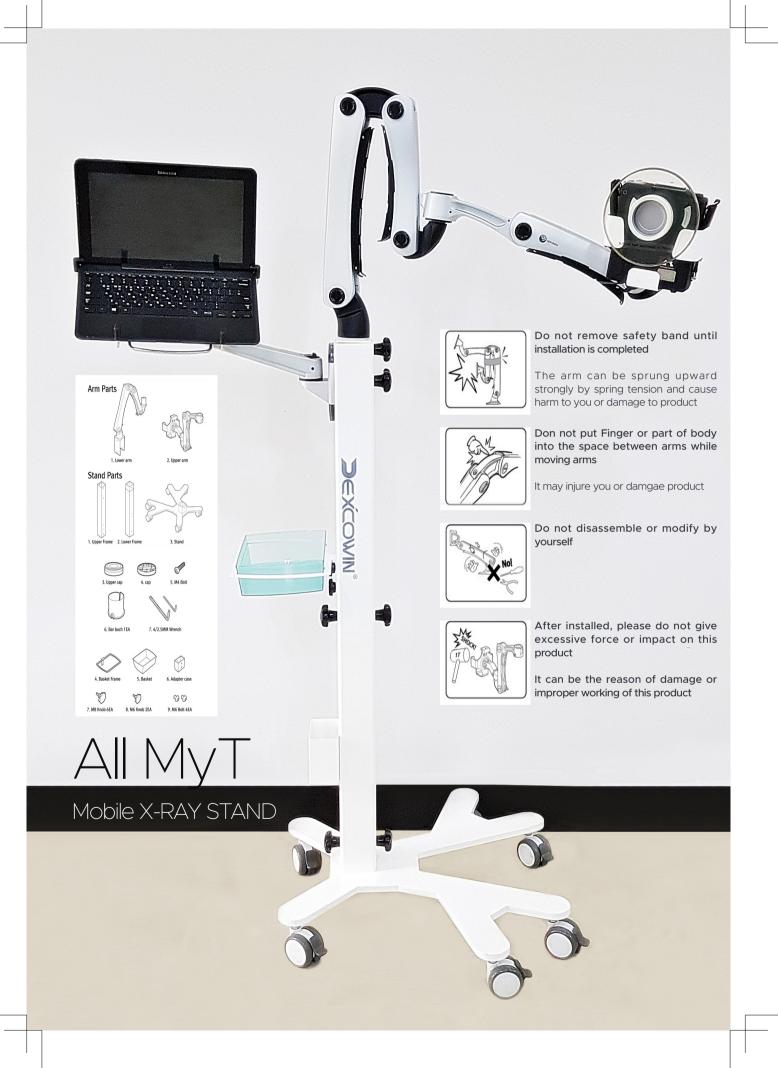

#### **Optional Accessories:**

Back Scattered Shield, Neck Strap, AllMyT(Stand), Wired Remote Controller.

#### **Optional Accessories:**

Back Scattered Shield, AllMyT(Stand), Wired Remote Controller.

#### **Optional Accessories:**

Back Scattered Shield, Neck Strap, AllMyT(Stand), Wired Remote Controller