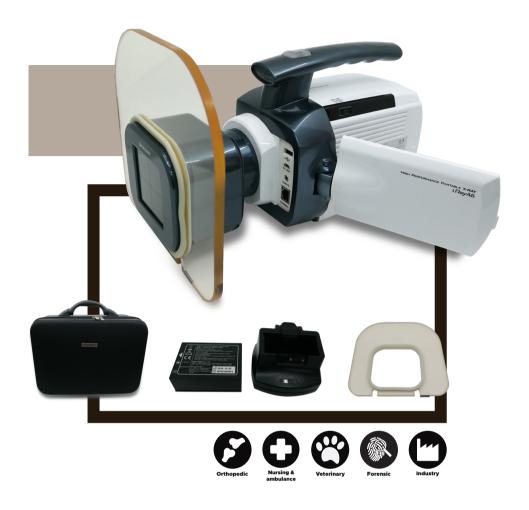

#### Composition

#### Standard Package:

Detector(Sensor), Main body, 2 Batteries, User Manual CD, Certificate of Conformance, Charger Sets, Storage Case, Wifi Module, Touch Pen.

#### **Optional Accessories:**

Back Scattered Shield, AllMyT(Stand), Wired Remote Controller.