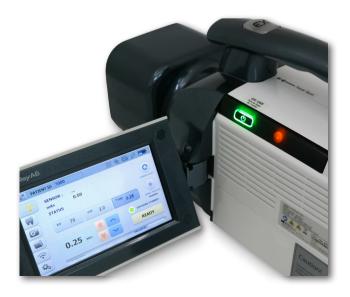

# iRayA6 (ADX6000)

#### **Specifications**

Tube Voltage: 50-80 kV
Tube Current: 1~5 mA
Focal Spot: 0.8 mm
Target Angle: 16°

**Exposure:** 0.05 - 1.35 (0.01 increments)

Weight: 3.6 kg

**Detector:** Flat panel sensor/Intra-oral Sensor/ Intra-oral camera

Display: 4.8" TFTLCD Screen

Memory: 16 Gb

Power Supply: (DC18.5~21 V)

#### **Product Features**

 $\textbf{Fields of use:} \ \, \textbf{Medical, Veterinary, Security, Industry, Military}$ 

**Battery:** Removable battery (Fixed battery for USA) **User interface:** Touch Screen & External buttons **Safe for Medical use:** FDA cleared- 510 K.

Extreme mobility All in one- x-ray, Detector, 4.8" image display and storage, Wireless data transfer, Instant X-ray image display on LCD screen, About 150 shots on one battery charge JPEG, BMP

format supporting