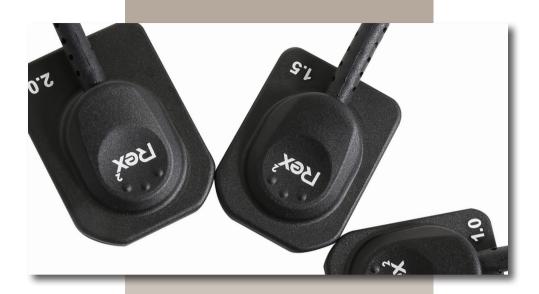

#### Standard Package:

Sensor(Rex Premium size 1.5/ size 2.0), Main body, 2 Batteries, User Manual CD, Certificate of Conformance, Charger Sets, Carrying Bag, Wifi Module.

#### **Specifications**

Scintillator Csl: TL with FPO
Active Area:
Size 1.5: 24.0 x 33.0 mm
Size 2.0: 26.0 x 36.0 mm
Active Pixels:

Size 1.5: 1,200 x 1,650px Size 2.0: 1,300 x 1,800px

Pixel Pitch: 20

Real Resolution : 18 lp/mm
A/D Conversion 12 bits
Interface Direct USB
Energy Range 50~100 k V
Cable Length : 3m (10feet)
Dimension(W x L x H):
Size 1.5:29.2x38.7x4.95 mm
Size 2.0:31.5x42.8x4.95 mm