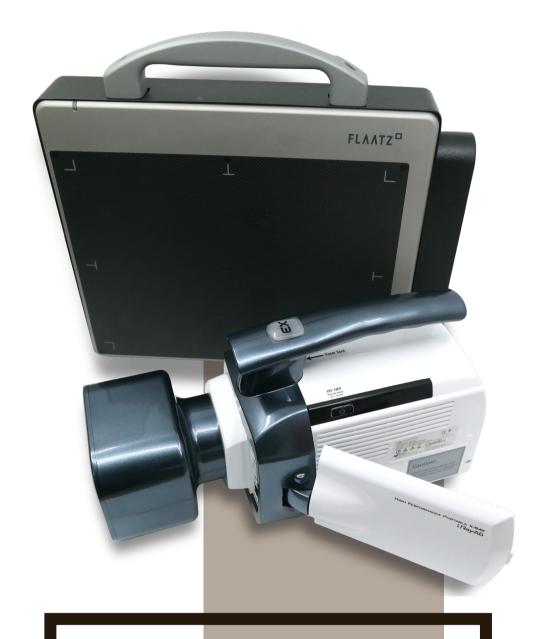

hargeable Battery

#### **Product Features**

Fields of use: Dental, Veterinary, Forensic.

Battery: Removable battery (Fixed battery for USA)

**Convenient:** gun type trigger- the true one-hand x-ray shot, Cordless, extremely portable, Low radiation emission Patented voice guide instructions, Takes up to 500 shots per full battery charge, Advanced safety features, Care free power charging with

dual power

Charging method: battery or AC adapter

Additional protection: backscattered shield, Neck strap for

accident prevention and maximum comfort

#### Composition

#### Standard Package:

Main body, One battery, User Manual CD, Certificate of Conformance, Charger Sets, Carrying Bag.

#### **Optional Accessories:**

Back Scattered Shield, Neck Strap, AllMyT(Stand), Wired Remote Controller



# iRayA6 (ADX6000)











#### **Specifications**

Tube Voltage: 50-80 kV
Tube Current: 1~5 mA
Focal Spot: 0.8 mm
Target Angle: 16°

**Exposure:** 0.05 - 1.35 (0.01 increments)

Weight: 3.6 kg

**Detector:** Flat panel sensor/Intra-oral Sensor/ Intra-oral camera

Display: 4.8" TFTLCD Screen

Memory: 16 Gb

Power Supply: (DC18.5~21 V)

#### **Product Features**

 $\textbf{Fields of use:} \ \, \textbf{Medical, Veterinary, Security, Industry, Military}$ 

**Battery:** Removable battery (Fixed battery for USA) **User interface:** Touch Screen & External buttons **Safe for Medical use:** FDA cleared- 510 K.

Extreme mobility All in one- x-ray, Detector, 4.8" image display and storage, Wireless data transfer, Instant X-ray image display on LCD screen, About 150 shots on one battery charge