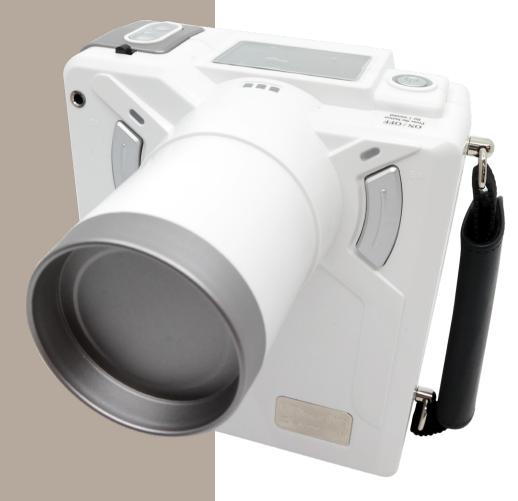

## iRayD3 (DX300

#### **Specifications**

**Tube Voltage:** 60 kV (fixed)

**Tube Current:** 2 mA (fixed); 1.7mA (fixed); 1mA(fixed)

Focal Spot: 0.8 mm Target Angle: 20°

**Exposure:** 0.02 - 1.50 sec (0.05 increments)

**Weight:** 1.8 kg/ 3.9 lbs

Detector: Film/ Digital Sensor/ PSP Plate

**Power Supply:** Rechargeable Battery (DC14.2~16.8 V)