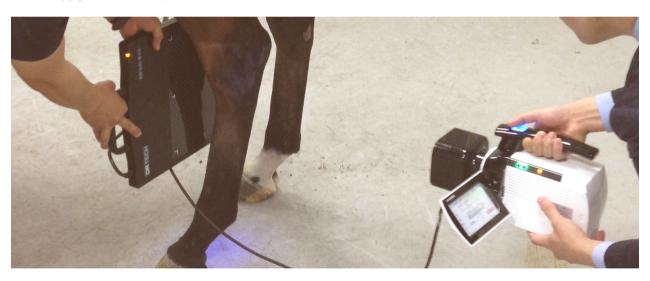

#### Fields of use:

Dental, Veterinary, Forensic

**Battery:** Removable battery (Fixed battery for USA)

Safety:

1/7 reduced radiation comparing to conventional x-ray machines

Portable: wireless, hand held, mobile

#### **Product Features**

Fields of use: Dental, Veterinary, Forensic.

**Battery:** Removable battery (Fixed battery for USA)

**Safety:** 1/7 reduced radiation comparing to conventional x-ray

machines

**Image Processing:** Brightness/ Contrast/ Invert/ Zoom/ Mirror Real time imaging Memory capacity 16 Gb, Wireless transmission of x-ray images to PC.

#### **Product Features**

Fields of use: Dental, Veterinary, Forensic.

Battery: Removable battery (Fixed battery for USA)

**Convenient:** gun type trigger- the true one-hand x-ray shot, Cordless, extremely portable, Low radiation emission Patented voice guide instructions, Takes up to 500 shots per full battery charge, Advanced safety features, Care free power charging with